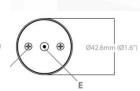

#### Dimensions

Ø42 x 1035mm

Ø1.6" x H40.7"

#### Stand

AX1-STD (Included)

Charging case

AX1-CHRCSE

Spigot (3/8" & 1/4"-20 threads)

| Α | ON/OFF Button             |
|---|---------------------------|
| В | Screws                    |
| С | Rubber Charging socket    |
| D | Charging socket           |
| E | M5 Thread for Screw Hooks |