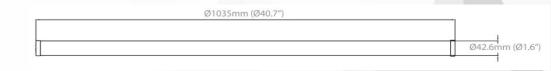

A

# Construction

#### Housing

Polycarbonate, metal end caps

#### IP Rating

P65

#### Relative humidity

0-100%

#### Operating Temperature

0-40 °C

#### Weight

1kg

2.2Lbs

#### Dimensions

Ø42 x 1035mm

Ø1.6" x H40.7"

# Accessories



#### Charger

AX1-CHR (Included)



#### Eyebolt

AX1-EBLT (2 pces Included)



#### Holder

AX1-H (2 pces Included)



#### Stand

AX1-STD (Included)



Charging case

AX1-CHRCSE



Spigot (3/8" & 1/4"-20 threads)





| Α | ON/OFF Button             |
|---|---------------------------|
| В | Screws                    |
| С | Rubber Charging socket    |
| D | Charging socket           |
| E | M5 Thread for Screw Hooks |

### Control

#### Wireless Modules

865-870MHz 902-928MHz 2.4GHz

#### Range

300m | 330 Yards

#### DMX

Supports CRMX and W-DMX