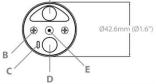

#### Stand

AX1-STD (Included)

Charging case

AX1-CHRCSE

Spigot (3/8" & 1/4"-20 threads)

| Α | ON/OFF Button             |
|---|---------------------------|
| В | Screws                    |
| С | Rubber Charging socket    |
| D | Charging socket           |
| E | M5 Thread for Screw Hooks |