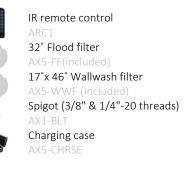

#### Data shee

## Optical

Colours RGBAW Total LED power 45W

Luminous Flux 1080Lm\*

Emittance (@2m) 4800Lx\*

CRI

Strobe

Beam Angle

Pixels

## Electrical

Battery LG Chem Lithium-ion Battery Lifetime

70% after 300 cycles LED Lifetime

50.000 Hours

Charging time (nominal) 5 Hours

Input Voltage 90-264V 47-63Hz

Input Current 1.2A/115VAC ~ 1.0A/230VA

Inrush Current Cold start 30A/115VAC ~ 60A/230VAC

# Control

Wireless Modules 865-870MHz 902-928MHz 2.4GHz

Range 300m | 330 Yards

DMX Supports CRMX, W-DMX and XLR-DM

## Construction

Housing Aluminium

IP Rating IP65

Relative humidity

Operating Temperature 0-40 °C

Weight 3.4kg

Dimensions 141 x 190 x 214 (mm)

### Accessories