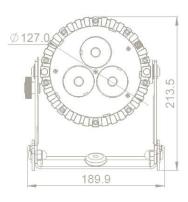

## Construction

Housing Aluminium

IP Rating IP65

Relative humidity

Operating Temperature 0-40 °C

Weight 3.4kg

Dimensions 141 x 190 x 214 (mm)