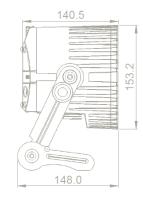

## Construction

Housing Aluminium

IP Rating IP65

Relative humidity

Operating Temperature 0-40 °C

Weight 3.4kg

Dimensions 141 x 190 x 214 (mm)