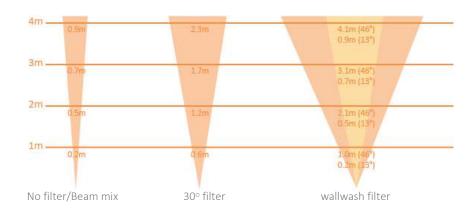

#### Data shee

## Optical

Colours RGBAW Total LED power 45W

Luminous Flux 1080Lm\*

Emittance (@2m) 4800Lx\*

CRI

Strobe

Beam Angle

Pixels

## Electrical

Battery LG Chem Lithium-ion Battery Lifetime

70% after 300 cycles LED Lifetime

50.000 Hours

Charging time (nominal) 5 Hours

Input Voltage 90-264V 47-63Hz

Input Current 1.2A/115VAC ~ 1.0A/230VA

Inrush Current Cold start 30A/115VAC ~ 60A/230VAC

# Control

Wireless Modules 865-870MHz 902-928MHz 2.4GHz

Range 300m | 330 Yards

DMX Supports CRMX, W-DMX and XLR-DM

## Construction

Housing Aluminium

IP Rating IP65

Relative humidity

Operating Temperature 0-40 °C

Weight 3.4kg

Dimensions 141 x 190 x 214 (mm)

### Accessories